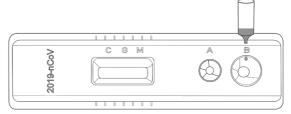

## **Operation Steps**

Step 1 Add 20µl of whole blood sample/ 10µl of serum or plasma sample to well A.

Step 2 Add two drops (about 80µl) of sample dilution to well B, and start timing.

Step 3 The test results should be read at 15 mins. Do not read the results after 20 mins.