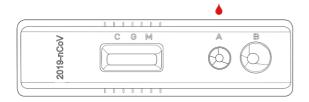

## **Operation Steps**

Step 1 Add 20µl of whole blood sample/ 10µl of serum or plasma sample to well A.

Step 2 Add two drops (about 80µl) of sample dilution to well B, and start timing.

Step 3 The test results should be read at 15 mins. Do not read the results after 20 mins.